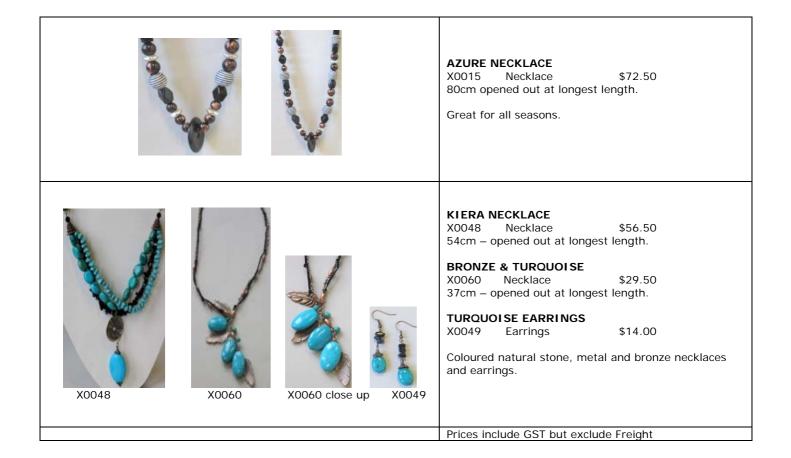

resin bracelets.                                                                                                 |
|                                                  | CHEETAH NECKLACE<br>X0053 Necklace \$34.50<br>R – Red, T – Turquoise, B – Black, BR - Brown<br>The photo says it all – one of our best sellers.<br>Adjustable - short or medium length.                                                                                                       |
| <image/>                                         | SAVARNA NECKLACEX0018Necklace\$18.5035cm opened out at longest length.X0016Earrings\$12.00W – White (as shown), P – Pink, GR – GreyThe pearly look.                                                                                                                                           |