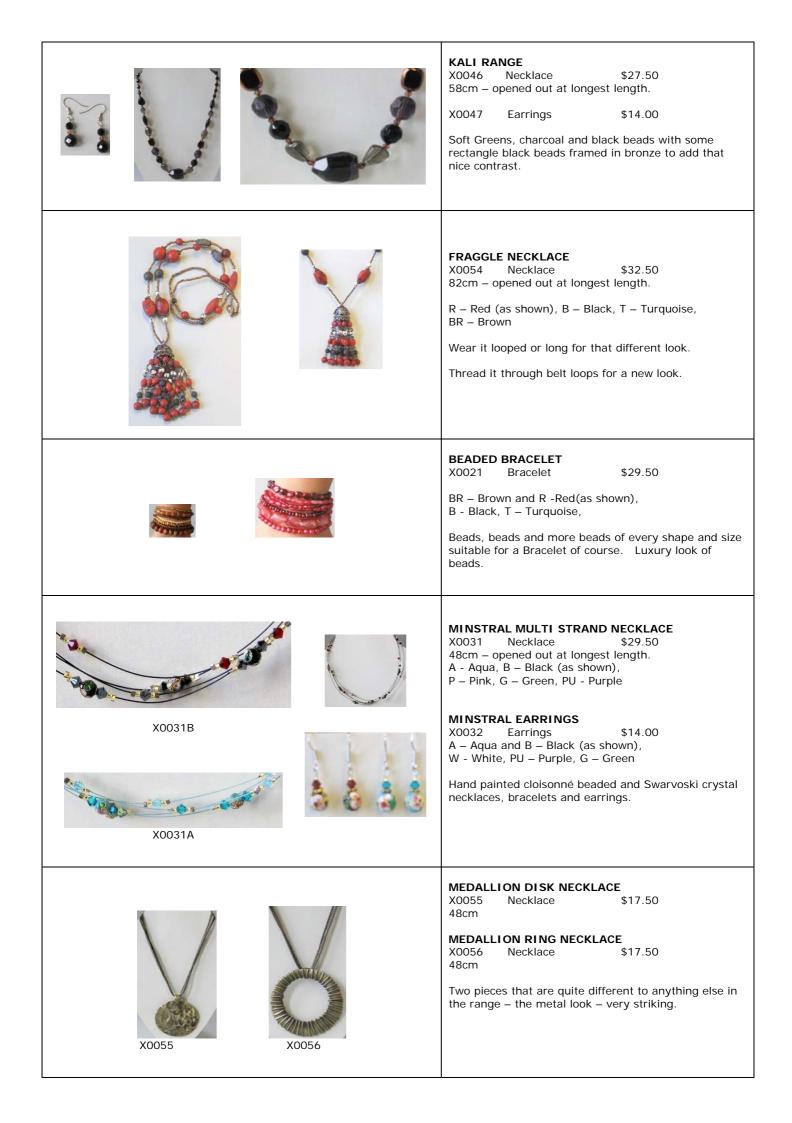

d resin bracelets.                                                                                                 |
|                                                  | CHEETAH NECKLACE<br>X0053 Necklace \$34.50<br>R – Red, T – Turquoise, B – Black, BR - Brown<br>The photo says it all – one of our best sellers.<br>Adjustable - short or medium length.                                                                                                       |
| <image/>                                         | SAVARNA NECKLACEX0018Necklace\$18.5035cm opened out at longest length.X0016Earrings\$12.00W – White (as shown), P – Pink, GR – GreyThe pearly look.                                                                                                                                           |