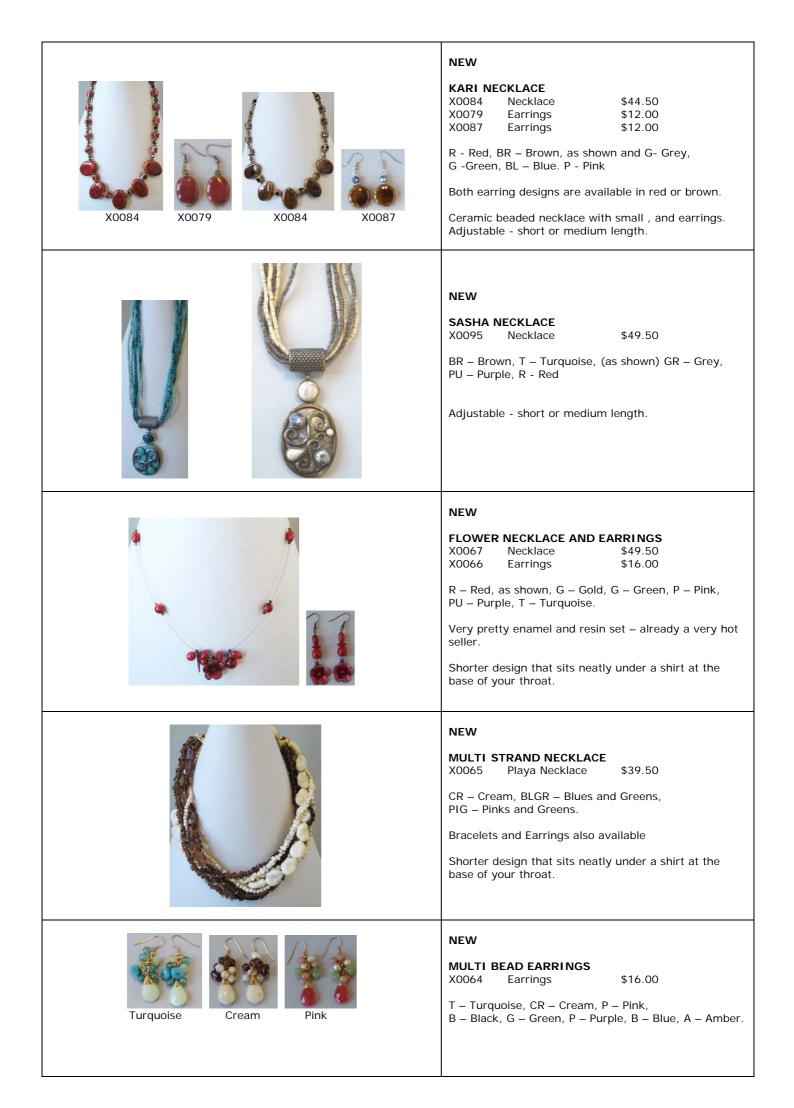

| AmberGreenPurpleBlack | NEW<br>MULTI BEAD EARRINGS<br>X0064 Earrings \$16.00<br>T – Turquoise, CR – Cream, P – Pink,<br>B – Black, G – Green, P – Purple, B – Blue, A – Amber                                                                                                                                                                                                     |
|-----------------------|-----------------------------------------------------------------------------------------------------------------------------------------------------------------------------------------------------------------------------------------------------------------------------------------------------------------------------------------------------------|
| X0063 X0068           | NEW   TEAR NECKLACE   X0063 Necklace \$18.50   B – Black   Medium to Long Length.   ODESSA NECKLACE   X0068 Necklace \$49.50   Br – Brown, (as shown) T - Turquoise   Earrings also available.   Two Necklaces in one and they can be worn as separate necklaces ie they are not joined together.                                                         |
| Frown Furquoise       | NEW<br>JULIA NECKLACE<br>X0071 Necklace \$26.00<br>X0086 Earrings \$12.00<br>T – Turquoise, BR - Brown<br>Adjustable - short or medium length.                                                                                                                                                                                                            |
| <image/>              | NEW   ALLEGRA NECKLACE   X0078 Necklace \$19.50   X0079 Earrings \$12.00   X0083 Earrings \$12.00   X0083 Earrings \$12.00   GR - Grey, R - Red, B – Black , as shown and G -Green, BL – Blue. P - Pink All colours are available in any of the earring designs.   Attractive Beads with multi plaited leather band. Adjustable - short or medium length. |