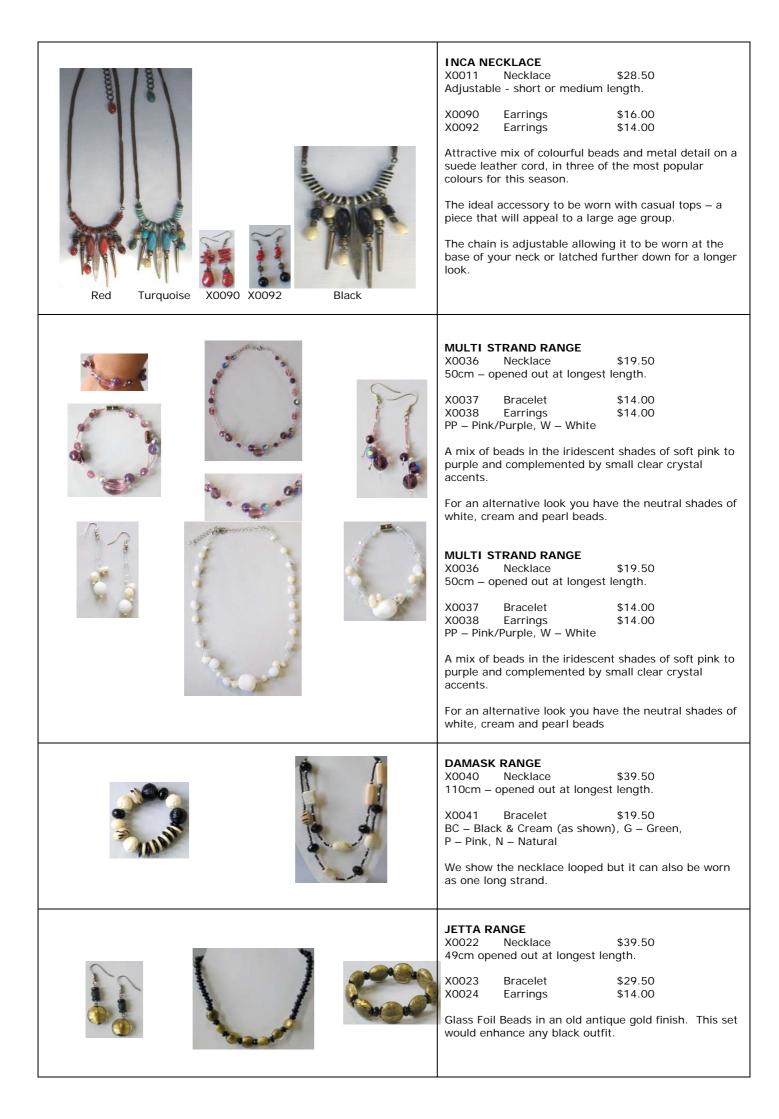

s or casual wear. These necklaces also sit nicely under a jacket. With the generous length of chain you can wear this necklace short so it sits neatly under a shirt or longer over a top.   The wide colour range means there is something here for all wardrobes and skin tones.   Adjustable – short or medium length. |
|          | CHLOE RANGE<br>X0072 Necklace \$39.50<br>X0073 Earrings \$12.00<br>Black and Gold Foil.<br>Adjustable - short or medium length.                                                                                                                                                                                                                                                                                                                                                     |



| X0019 Close up<br>X0019R X0025BR X0025BR Close U | AZTEC NECKLACE<br>X0019 Necklace \$56.50<br>54cm – opened out at longest length.<br>R – Red (as shown) and B – Black<br>Resin, Metal and Swarovski crystal.<br>SEIBU NECKLACE<br>X0025 Necklace \$49.50<br>54cm – opened out at longest length.<br>pBR – Brown (as shown), R – Red, G - Green |
|--------------------------------------------------|-----------------------------------------------------------------------------------------------------------------------------------------------------------------------------------------------------------------------------------------------------------------------------------------------|
|                                                  | PLUTO RANGEX0027Necklace\$39.50X0029Earrings\$12.00PL – Plum, (