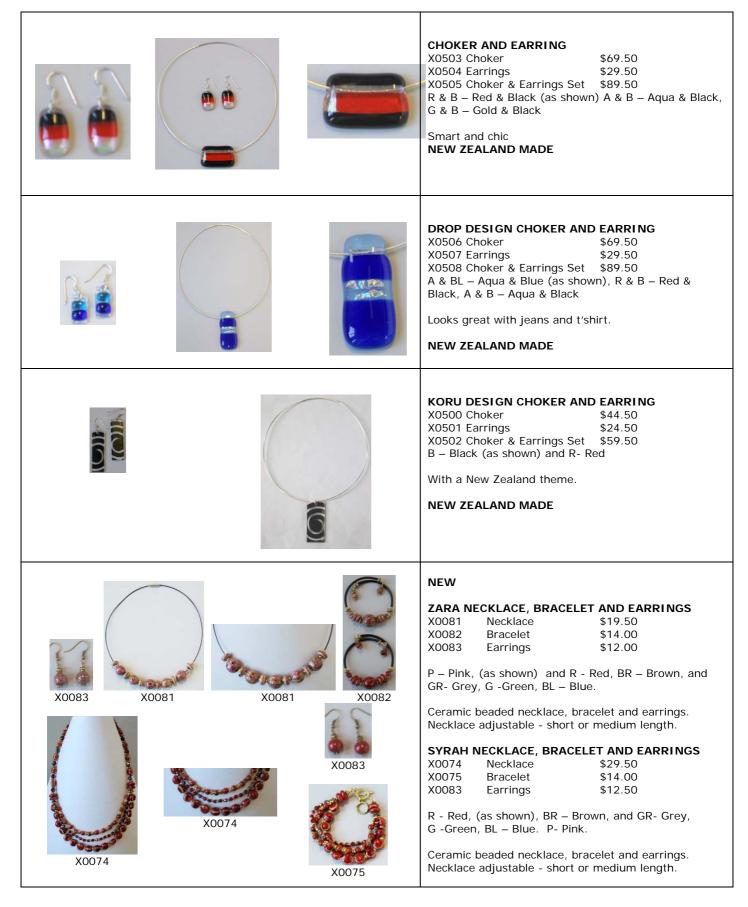

| AmberGreenPurpleBlack | NEW<br>MULTI BEAD EARRINGS<br>X0064 Earrings \$16.00<br>T – Turquoise, CR – Cream, P – Pink,<br>B – Black, G – Green, P – Purple, B – Blue, A – Amber                                                                                                                                                                                                     |
|-----------------------|-----------------------------------------------------------------------------------------------------------------------------------------------------------------------------------------------------------------------------------------------------------------------------------------------------------------------------------------------------------|
| X0063 X0068           | NEW   TEAR NECKLACE   X0063 Necklace \$18.50   B – Black   Medium to Long Length.   ODESSA NECKLACE   X0068 Necklace \$49.50   Br – Brown, (as shown) T - Turquoise   Earrings also available.   Two Necklaces in one and they can be worn as separate necklaces ie they are not joined together.                                                         |
| Frown Furquoise       | NEW<br>JULIA NECKLACE<br>X0071 Necklace \$26.00<br>X0086 Earrings \$12.00<br>T – Turquoise, BR - Brown<br>Adjustable - short or medium length.                                                                                                                                                                                                            |
| <image/>              | NEW   ALLEGRA NECKLACE   X0078 Necklace \$19.50   X0079 Earrings \$12.00   X0083 Earrings \$12.00   X0083 Earrings \$12.00   GR - Grey, R - Red, B – Black , as shown and G -Green, BL – Blue. P - Pink All colours are available in any of the earring designs.   Attractive Beads with multi plaited leather band. Adjustable - short or medium length. |