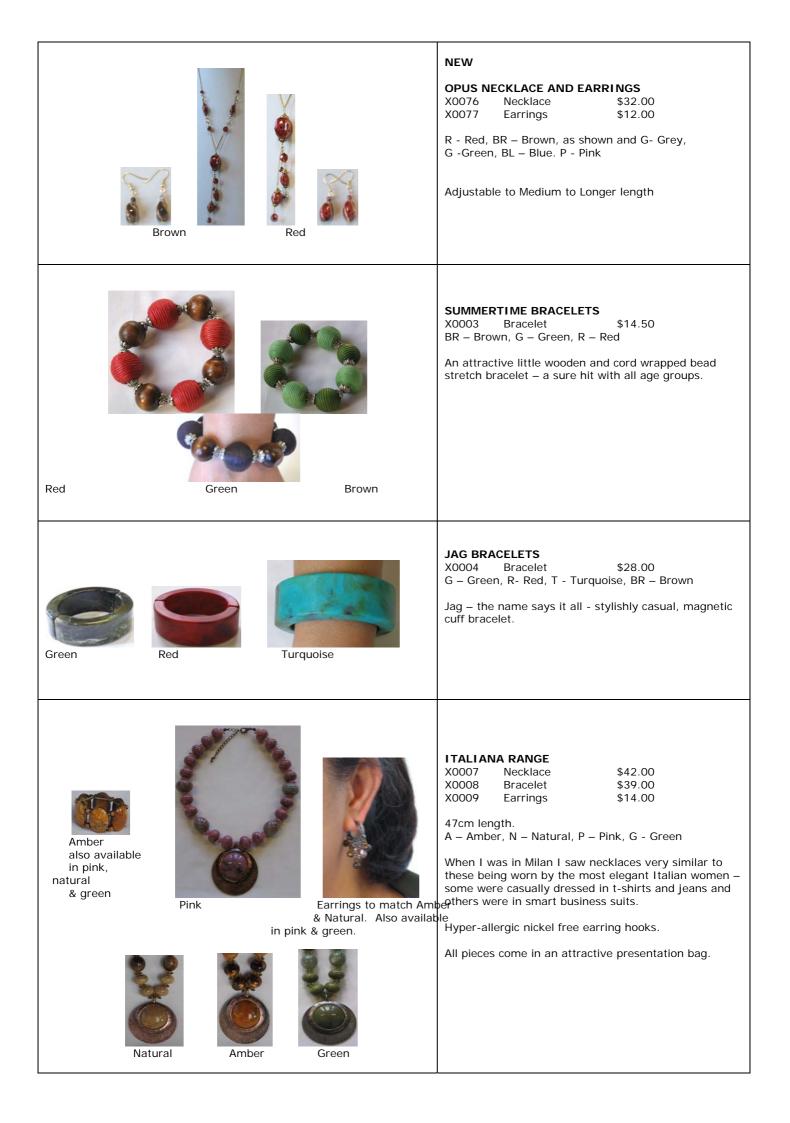

| AmberGreenPurpleBlack | NEW<br>MULTI BEAD EARRINGS<br>X0064 Earrings \$16.00<br>T – Turquoise, CR – Cream, P – Pink,<br>B – Black, G – Green, P – Purple, B – Blue, A – Amber                                                                                                                                                                                                     |
|-----------------------|-----------------------------------------------------------------------------------------------------------------------------------------------------------------------------------------------------------------------------------------------------------------------------------------------------------------------------------------------------------|
| X0063 X0068           | NEW   TEAR NECKLACE   X0063 Necklace \$18.50   B – Black   Medium to Long Length.   ODESSA NECKLACE   X0068 Necklace \$49.50   Br – Brown, (as shown) T - Turquoise   Earrings also available.   Two Necklaces in one and they can be worn as separate necklaces ie they are not joined together.                                                         |
| Frown Furquoise       | NEW<br>JULIA NECKLACE<br>X0071 Necklace \$26.00<br>X0086 Earrings \$12.00<br>T – Turquoise, BR - Brown<br>Adjustable - short or medium length.                                                                                                                                                                                                            |
| <image/>              | NEW   ALLEGRA NECKLACE   X0078 Necklace \$19.50   X0079 Earrings \$12.00   X0083 Earrings \$12.00   X0083 Earrings \$12.00   GR - Grey, R - Red, B – Black , as shown and G -Green, BL – Blue. P - Pink All colours are available in any of the earring designs.   Attractive Beads with multi plaited leather band. Adjustable - short or medium length. |