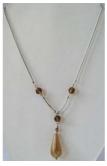

### KARI NECKLACE

X0084 Necklace \$44.50 \$12.00 X0079 Earrings X0087 Earrings \$12.00

R - Red, BR - Brown, as shown and G-

G -Green, BL - Blue. P - Pink

Both earring designs are available in red or brown.

Ceramic beaded necklace with small, and

Adjustable - short or medium length.