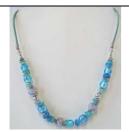

Glass and metal beaded necklaces and stretch bracelet

Adjustable - short or medium length.

Turquoise

JULIA NECKLACE

X0071 Necklace \$26.00 X0086 Earrings \$12.00

T - Turquoise, BR - Brown

Adjustable - short or medium length.