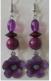

ALLEGRA NECKLACE

 X0078
 Necklace
 \$19.50

 X0079
 Earrings
 \$12.00

 X0077
 Earrings
 \$12.00

 X0083
 Earrings
 \$12.00

 $\mbox{GR}$  -  $\mbox{Grey},$  R -  $\mbox{Red},$  B -  $\mbox{Black}$  , as shown and

G -Green, BL - Blue. P - Pink

All colours are available in any of the earring designs.

X0083

band.

Adjustable - short or medium length.

Attractive Beads with multi plaited leather

X0081

X0081