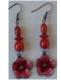

### ZARA NECKLACE, BRACELET AND **EARRINGS** X0081 Necklace

\$19.50 X0082 Bracelet \$14.00 X0083 Earrings \$12.00

P - Pink, (as shown) and R - Red, BR -Brown, and GR- Grey, G-Green, BL - Blue.

Ceramic beaded necklace, bracelet and earrings.