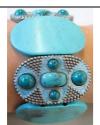

Glass and metal beaded necklaces and stretch bracelet

Adjustable - short or medium length.

Turquoise

JULIA NECKLACE

X0071 Necklace \$26.00 X0086 Earrings \$12.00

T - Turquoise, BR - Brown

Adjustable - short or medium length.