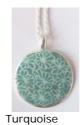

Glass and metal beaded necklaces and stretch bracelet

Adjustable - short or medium length.

Turquoise

JULIA NECKLACE

X0071 Necklace \$26.00 X0086 Earrings \$12.00

T - Turquoise, BR - Brown

Adjustable - short or medium length.