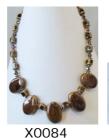

Necklace adjustable - short or medium length.

G -Green, BL - Blue. P- Pink.

Ceramic beaded necklace, bracelet and

Necklace adjustable - short or medium length.

X0074

X0084

X0075

### KARI NECKLACE

X0084 Necklace \$44.50 \$12.00 X0079 Earrings X0087 Earrings \$12.00

R - Red, BR - Brown, as shown and G-

G -Green, BL - Blue. P - Pink

Both earring designs are available in red or brown.