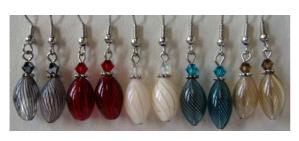

#### **ASTRAL NECKLACE AND EARRINGS**

X0566 Necklace \$18.00 X0567 Earrings \$14.00

 $R-Red,\ B-Black,\ BL-Blue,\ BR-Brown,$ 

W - White

Swarovski crystal hand blown lampworked and faceted glass beaded necklaces and nickel free alloy chain and earings.