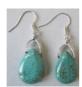

Glass and metal beaded necklaces and stretch bracelet

Adjustable - short or medium length.

Turquoise

JULIA NECKLACE

X0071 Necklace \$26.00 X0086 Earrings \$12.00

T - Turquoise, BR - Brown

Adjustable - short or medium length.