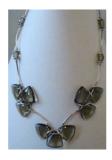

ALLEGRA NECKLACE

 X0078
 Necklace
 \$19.50

 X0079
 Earrings
 \$12.00

 X0077
 Earrings
 \$12.00

 X0083
 Earrings
 \$12.00

 $\mbox{GR}$  -  $\mbox{Grey},$  R -  $\mbox{Red},$  B -  $\mbox{Black}$  , as shown and

G -Green, BL - Blue. P - Pink

All colours are available in any of the earring designs.

X0083

band.

Adjustable - short or medium length.

Attractive Beads with multi plaited leather

X0081

X0081