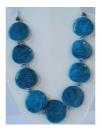

Glass and metal beaded necklaces and stretch bracelet

Adjustable - short or medium length.

Turquoise

JULIA NECKLACE

X0071 Necklace \$26.00 X0086 Earrings \$12.00

T - Turquoise, BR - Brown

Adjustable - short or medium length.