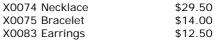

### ZARA NECKLACE, BRACELET AND **EARRINGS** X0081 Necklace

\$19.50 X0082 Bracelet \$14.00 X0083 Earrings \$12.00

P - Pink, (as shown) and R - Red, BR -Brown, and GR- Grey, G-Green, BL - Blue.

Ceramic beaded necklace, bracelet and earrings.

Necklace adjustable - short or medium length.

G -Green, BL - Blue. P- Pink.

Ceramic beaded necklace, bracelet and

Necklace adjustable - short or medium length.

X0074

X0084

X0075