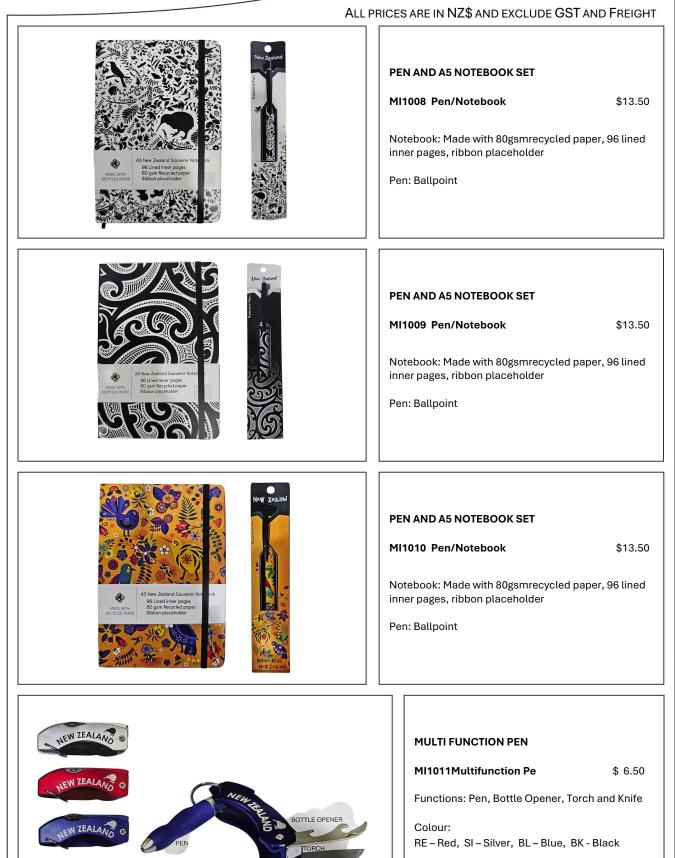

4x COASTERS - WOLFKAMP & STONE - RATA & KOWHAI         Beautiful cork backed coasters printed with striking New Zealand themed designs.         Wipe clean only.         Size: 100mm diameter x 4mm thickness         Designed in New Zealand by Tanya Wolfkamp         MI0001       4x Coasters         \$29.00         in Presentation Box                    |
| 4x COASTERS - WOLFKAMP & STONE - KOWHAI & DAISY         Beautiful cork backed coasters printed with striking New Zealand themed designs.         Wipe clean only.         Size: 100mm diameter x 4mm thickness         Designed in New Zealand by Tanya Wolfkamp         MI0002       4x Coasters         \$29.00         in Presentation Box                   |

# MISCELLANEOUS 24



P: +64 4 473 2200 | E: admin@madinz.co.nz | W: www.madinz.co.nz





NEW ZEALAN





P: +64 4 473 2200 | E: admin@madinz.co.nz | W: www.madinz.co.nz





### MISCELLANEOUS CG1 NON - NZ MADE / NON - NZ DESIGNED



#### ALL PRICES ARE IN NZ\$ AND EXCLUDE GST AND FREIGHT

#### A5 TOP GRADE COWHIDE LEATHER COMPEDIUM

CG0954Compendium18.2 x 26 x 3.5cm\$64.00wrapped in a white cloth and presented in a black two-part giftbox (28.5 x 20.5 x 4cm). Pen not included.

#### FEATURES

Removable 6-ring binder Zippered closure Gusseted document pocket Zippered internal pocket Business card holders Pen loop Lined writing pad Ring size 15mm Diameter

Email us to check availability as we do not stock this item.



#### A4 KOSKIN LEATHER-LOOK MATERIAL PAD COVER

CG0955 Pad Cover Pen not included. 24 x 32 x 2.5cm

\$34.00

#### FEATURES

White contrast stitching Grey EVA mat