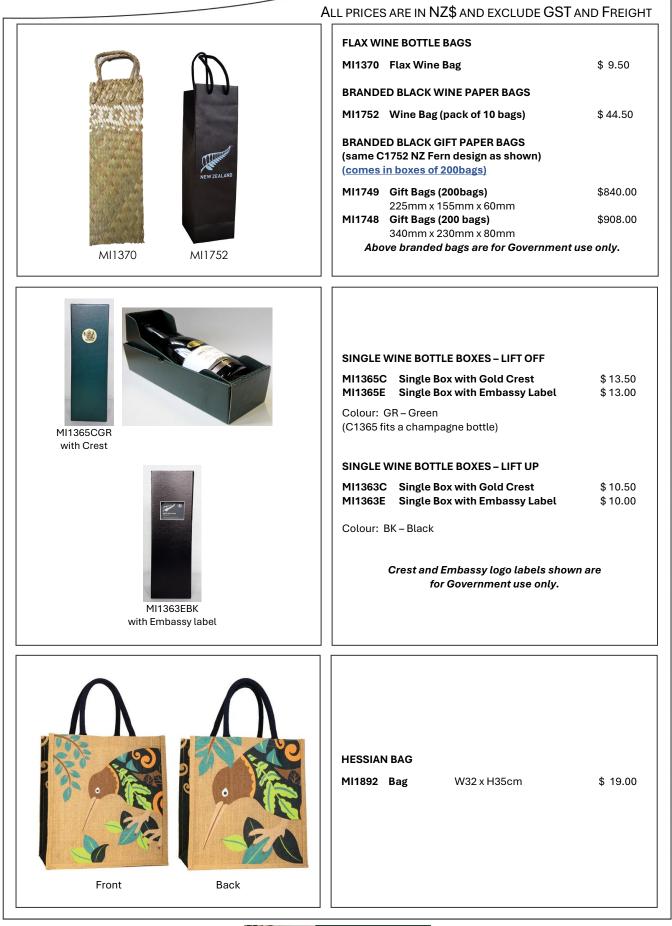

|                                                                                                                                                                                                                                                                                                                                                              |



Bold & Bright Pukeko



Bold & Bright Tui



Bold & Bright Kiwi

#### TEA TOWELS

MI1016 100% Cotton

\$14.00

Design: BBP – Bold & Bright Pukeko

BBT – Bold & Bright Tui

BBK – Bold & Bright Kiwi

Great for conferences, trade fairs, to leave as a thank you for a dinner where it is just the thought that counts.

## 11/6/ MISCELLANEOUS 17

#### ALL PRICES ARE IN NZ\$ AND EXCLUDE GST AND FREIGHT



S.C.







| ALL PRIC   | ces are in NZ\$ and exclude GST and Freight                                                                                                                                                                                                                                                          |
|------------|------------------------------------------------------------------------------------------------------------------------------------------------------------------------------------------------------------------------------------------------------------------------------------------------------|
| A LEW MARK | NEW ZEALAND CAP<br>100% Cotton. Adjustable back strap.<br>Everyone loves a cap – you will be remembered<br>every time it is worn.<br>MI1707 Cap \$14.50