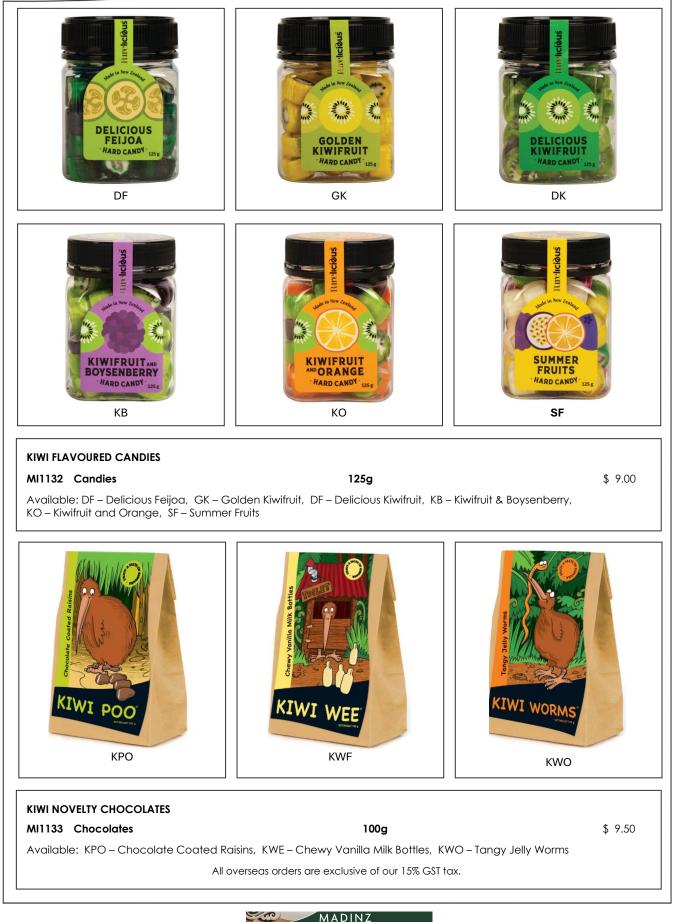

|             | All prices are in NZ\$ and exclude GST $\alpha$                                                                                                                                                 | ND FREIGHT |
|-------------|-------------------------------------------------------------------------------------------------------------------------------------------------------------------------------------------------|------------|
|             | CERAMIC KORU SCULPTURE GIFT SET<br>Ideal as a giveaway or promotional item.<br>Includes:<br>Mini Ceramic Koru Sculpture<br>Twist Bone Pendant<br>Fern Metal Keyring<br>GS005 Gift Set           | \$56.00    |
|             | PHOTO / MEMO HOLDER GIFT SET<br>Ideal as a giveaway or promotional item.<br>Includes:<br>New Zealand / Aotearoa Photo Holder<br>Twist Bone Pendant<br>Bookmark with Mini Paua<br>GS003 Gift Set | \$72.00    |
| NEW ZEALAND | BOOK GIFT SET<br>Ideal as a giveaway or promotional item.<br>Includes:<br>Pocket size New Zealand Book<br>Bookmark<br>Metal Pen<br>GS001 Gift set                                               | \$56.00    |
| Nu Latud    | TEA TOWEL GIFT SET<br>Ideal as a giveaway or promotional item.<br>Includes:<br>Kiwiana Tea Towel<br>Twist Bone Pendant<br>Single Pohutukawa Coaster<br>GS002 Gift set                           | \$47.00    |