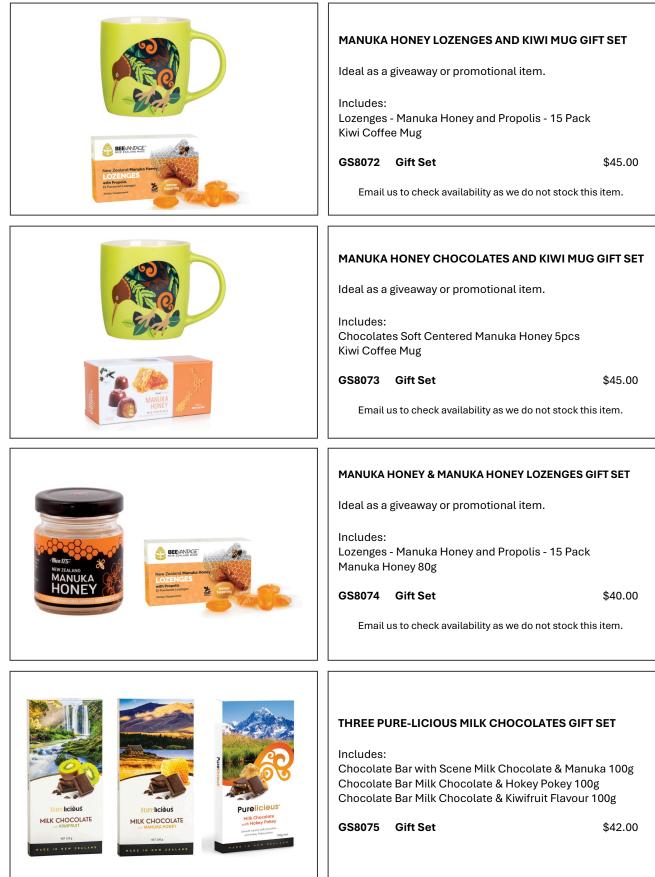

|             | All prices are in NZ\$ and exclude GST $\alpha$                                                                                                                                                 | ND FREIGHT |
|-------------|-------------------------------------------------------------------------------------------------------------------------------------------------------------------------------------------------|------------|
|             | CERAMIC KORU SCULPTURE GIFT SET<br>Ideal as a giveaway or promotional item.<br>Includes:<br>Mini Ceramic Koru Sculpture<br>Twist Bone Pendant<br>Fern Metal Keyring<br>GS005 Gift Set           | \$56.00    |
|             | PHOTO / MEMO HOLDER GIFT SET<br>Ideal as a giveaway or promotional item.<br>Includes:<br>New Zealand / Aotearoa Photo Holder<br>Twist Bone Pendant<br>Bookmark with Mini Paua<br>GS003 Gift Set | \$72.00    |
| NEW ZEALAND | BOOK GIFT SET<br>Ideal as a giveaway or promotional item.<br>Includes:<br>Pocket size New Zealand Book<br>Bookmark<br>Metal Pen<br>GS001 Gift set                                               | \$56.00    |
| Nu Latud    | TEA TOWEL GIFT SET<br>Ideal as a giveaway or promotional item.<br>Includes:<br>Kiwiana Tea Towel<br>Twist Bone Pendant<br>Single Pohutukawa Coaster<br>GS002 Gift set                           | \$47.00    |