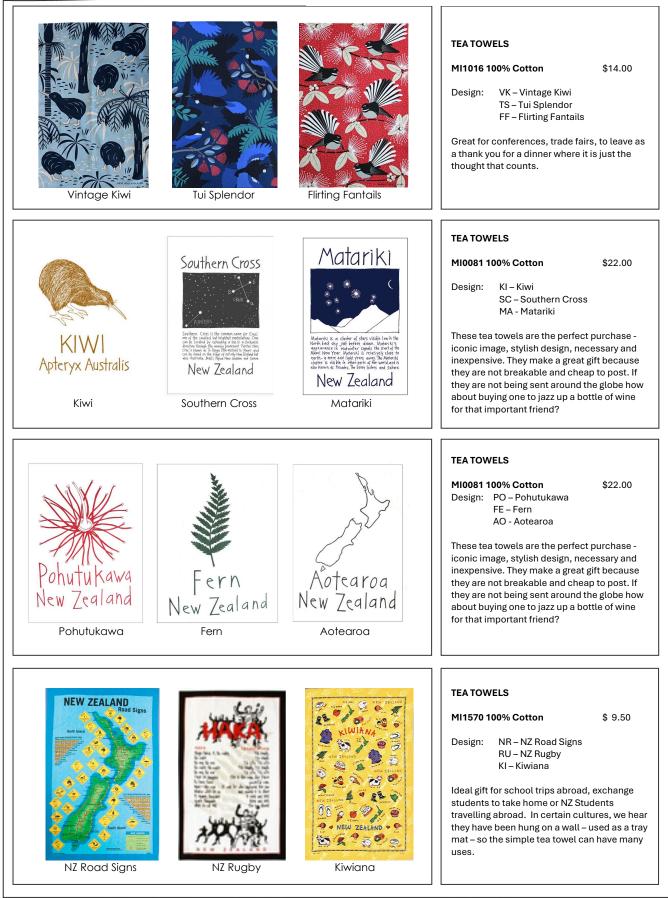

|                                                                                                                                                                                                                                                                                                                                                              |



Bold & Bright Pukeko



Bold & Bright Tui



Bold & Bright Kiwi

#### TEA TOWELS

MI1016 100% Cotton

\$14.00

Design: BBP – Bold & Bright Pukeko

BBT – Bold & Bright Tui

BBK – Bold & Bright Kiwi

Great for conferences, trade fairs, to leave as a thank you for a dinner where it is just the thought that counts.

## 11/6/ MISCELLANEOUS 17

#### ALL PRICES ARE IN NZ\$ AND EXCLUDE GST AND FREIGHT



S.C.







| ALL PRIC   | ces are in NZ\$ and exclude GST and Freight                                                                                                                                                                                                                                                          |
|------------|------------------------------------------------------------------------------------------------------------------------------------------------------------------------------------------------------------------------------------------------------------------------------------------------------|
| A LEW MARK | NEW ZEALAND CAP<br>100% Cotton. Adjustable back strap.<br>Everyone loves a cap – you will be remembered<br>every time it is worn.<br>MI1707 Cap \$14.50