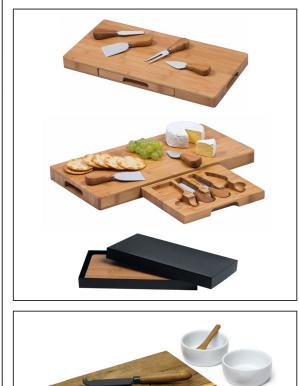

|             | All prices are in NZ\$ and exclude GST $\alpha$                                                                                                                                                 | ND FREIGHT |
|-------------|-------------------------------------------------------------------------------------------------------------------------------------------------------------------------------------------------|------------|
|             | CERAMIC KORU SCULPTURE GIFT SET<br>Ideal as a giveaway or promotional item.<br>Includes:<br>Mini Ceramic Koru Sculpture<br>Twist Bone Pendant<br>Fern Metal Keyring<br>GS005 Gift Set           | \$56.00    |
|             | PHOTO / MEMO HOLDER GIFT SET<br>Ideal as a giveaway or promotional item.<br>Includes:<br>New Zealand / Aotearoa Photo Holder<br>Twist Bone Pendant<br>Bookmark with Mini Paua<br>GS003 Gift Set | \$72.00    |
| NEW ZEALAND | BOOK GIFT SET<br>Ideal as a giveaway or promotional item.<br>Includes:<br>Pocket size New Zealand Book<br>Bookmark<br>Metal Pen<br>GS001 Gift set                                               | \$56.00    |
| Nu Latud    | TEA TOWEL GIFT SET<br>Ideal as a giveaway or promotional item.<br>Includes:<br>Kiwiana Tea Towel<br>Twist Bone Pendant<br>Single Pohutukawa Coaster<br>GS002 Gift set                           | \$47.00    |