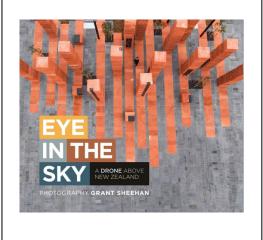

#### EYE IN THE SKY: A DRONE ABOVE NEW ZEALAND

Photographer and publisher Grant Sheehan has been captivated with aerial photography for many years. Drone photography is an obvious next step and he started exploring possibilities as soon as the camera technology caught up with the remote-controlled drone.

This book explores the country from the air — ranging from 10ft to 400ft — in a way that is both unique and compelling; from wide elevated vistas of landscapes and land forms, to close intimate portraits of buildings and textures that conventional aircraft would struggle to capture. The first of its kind in New Zealand, this book adds an extra dimension to the idea of the classic New Zealand photo book appealing to a wide range of tastes, from those interested in both aerial and drone photography, tourists, lovers of landscape and to those keen to see New Zealand in a new way.

Each photograph is accompanied by the height and GPS location of where it was taken.

| BK1485   | Stand    |
|----------|----------|
| Standard | 230 x 20 |

**lard Edition** 60mm 96 pages Paperback \$42.00