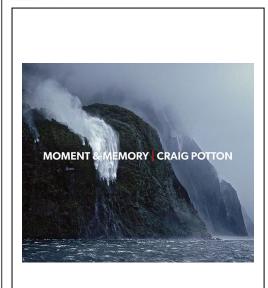

#### MOMENT & MEMORY | CRAIG POTTON

Craig Potton rose to prominence as a photographer in the late 1980s, with a distinct and original view of the landscape of New Zealand. In the decades since, Craig Potton has become one of New Zealand's most distinguished landscape photographers, famous for his atmospheric, often dramatic images that signal a deeply felt connection with the wild places of New Zealand.

ALL PRICES ARE IN NZ\$ AND EXCLUDE GST AND FREIGHT

This revised edition of Moment & Memory contains a collection of Craig's finest photographs, personally selected to give a unique view of the New Zealand wilderness. The images range from lush, intense forest interiors and sweeping seascapes to his famous brooding and powerful images of Milford Sound. The photographs are accompanied by a series of reflective essays and writings that offer insights into the impulses, influences and philosophies that underpin his life and approach to photography, and express his concerns about the ongoing threats to wild nature. Printed using the latest technology to give the most accurate reproduction of Craig's photographs, Moment & Memory is a significant book for those with an appreciation of fine photography and a love of New Zealand's landscape.

| BK8029   | Standard    |           | \$72.00                   |
|----------|-------------|-----------|---------------------------|
| Standard | 280 x 330mm | 124 pages | Hardback with dust jacket |