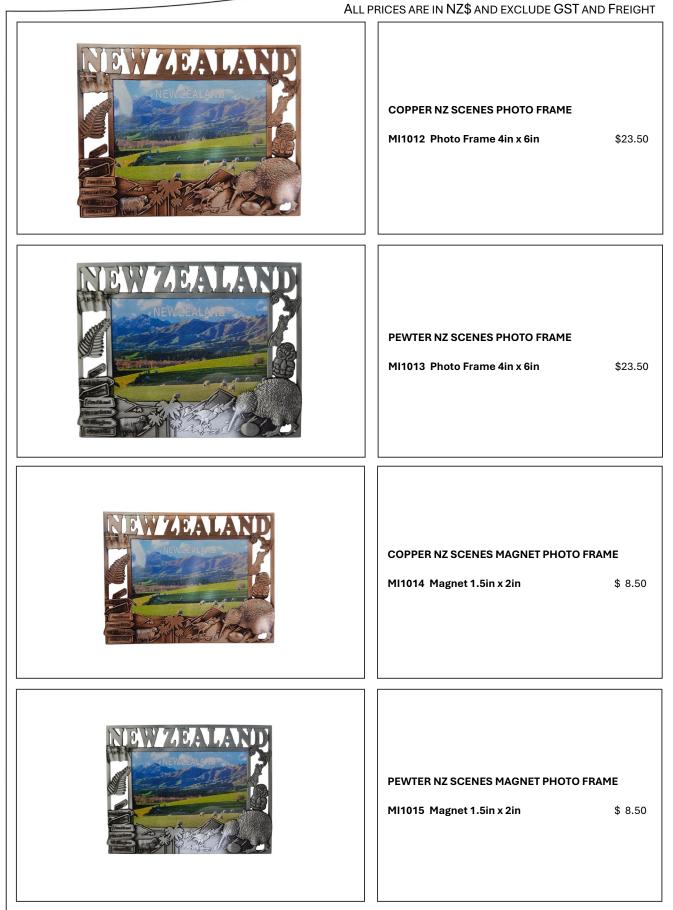

|             | All prices are in NZ\$ and exclude GST $\alpha$                                                                                                                                                 | ND FREIGHT |
|-------------|-------------------------------------------------------------------------------------------------------------------------------------------------------------------------------------------------|------------|
|             | CERAMIC KORU SCULPTURE GIFT SET<br>Ideal as a giveaway or promotional item.<br>Includes:<br>Mini Ceramic Koru Sculpture<br>Twist Bone Pendant<br>Fern Metal Keyring<br>GS005 Gift Set           | \$56.00    |
|             | PHOTO / MEMO HOLDER GIFT SET<br>Ideal as a giveaway or promotional item.<br>Includes:<br>New Zealand / Aotearoa Photo Holder<br>Twist Bone Pendant<br>Bookmark with Mini Paua<br>GS003 Gift Set | \$72.00    |
| NEW ZEALAND | BOOK GIFT SET<br>Ideal as a giveaway or promotional item.<br>Includes:<br>Pocket size New Zealand Book<br>Bookmark<br>Metal Pen<br>GS001 Gift set                                               | \$56.00    |
| Nu Latud    | TEA TOWEL GIFT SET<br>Ideal as a giveaway or promotional item.<br>Includes:<br>Kiwiana Tea Towel<br>Twist Bone Pendant<br>Single Pohutukawa Coaster<br>GS002 Gift set                           | \$47.00    |