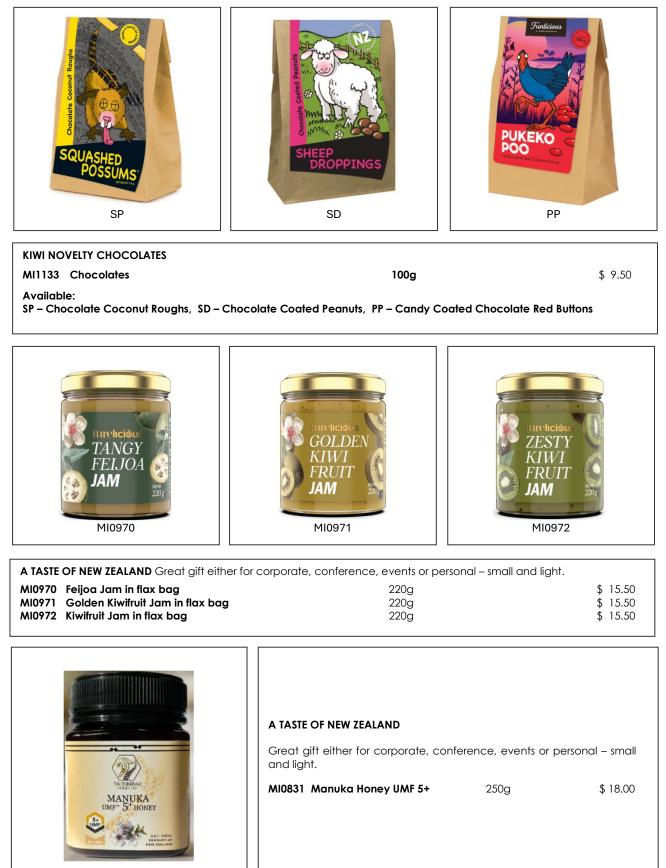

|             | All prices are in NZ\$ and exclude GST $\alpha$                                                                                                                                                 | ND FREIGHT |
|-------------|-------------------------------------------------------------------------------------------------------------------------------------------------------------------------------------------------|------------|
|             | CERAMIC KORU SCULPTURE GIFT SET<br>Ideal as a giveaway or promotional item.<br>Includes:<br>Mini Ceramic Koru Sculpture<br>Twist Bone Pendant<br>Fern Metal Keyring<br>GS005 Gift Set           | \$56.00    |
|             | PHOTO / MEMO HOLDER GIFT SET<br>Ideal as a giveaway or promotional item.<br>Includes:<br>New Zealand / Aotearoa Photo Holder<br>Twist Bone Pendant<br>Bookmark with Mini Paua<br>GS003 Gift Set | \$72.00    |
| NEW ZEALAND | BOOK GIFT SET<br>Ideal as a giveaway or promotional item.<br>Includes:<br>Pocket size New Zealand Book<br>Bookmark<br>Metal Pen<br>GS001 Gift set                                               | \$56.00    |
| Nu Latud    | TEA TOWEL GIFT SET<br>Ideal as a giveaway or promotional item.<br>Includes:<br>Kiwiana Tea Towel<br>Twist Bone Pendant<br>Single Pohutukawa Coaster<br>GS002 Gift set                           | \$47.00    |