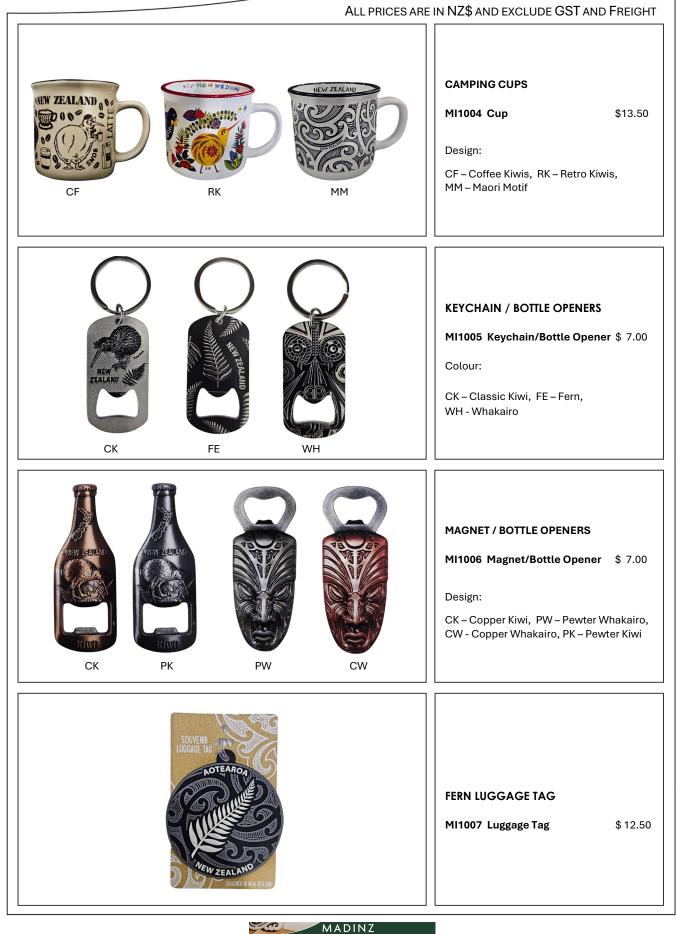

|             | All prices are in NZ\$ and exclude GST $\alpha$                                                                                                                                                 | ND FREIGHT |
|-------------|-------------------------------------------------------------------------------------------------------------------------------------------------------------------------------------------------|------------|
|             | CERAMIC KORU SCULPTURE GIFT SET<br>Ideal as a giveaway or promotional item.<br>Includes:<br>Mini Ceramic Koru Sculpture<br>Twist Bone Pendant<br>Fern Metal Keyring<br>GS005 Gift Set           | \$56.00    |
|             | PHOTO / MEMO HOLDER GIFT SET<br>Ideal as a giveaway or promotional item.<br>Includes:<br>New Zealand / Aotearoa Photo Holder<br>Twist Bone Pendant<br>Bookmark with Mini Paua<br>GS003 Gift Set | \$72.00    |
| NEW ZEALAND | BOOK GIFT SET<br>Ideal as a giveaway or promotional item.<br>Includes:<br>Pocket size New Zealand Book<br>Bookmark<br>Metal Pen<br>GS001 Gift set                                               | \$56.00    |
| Nu Latud    | TEA TOWEL GIFT SET<br>Ideal as a giveaway or promotional item.<br>Includes:<br>Kiwiana Tea Towel<br>Twist Bone Pendant<br>Single Pohutukawa Coaster<br>GS002 Gift set                           | \$47.00    |